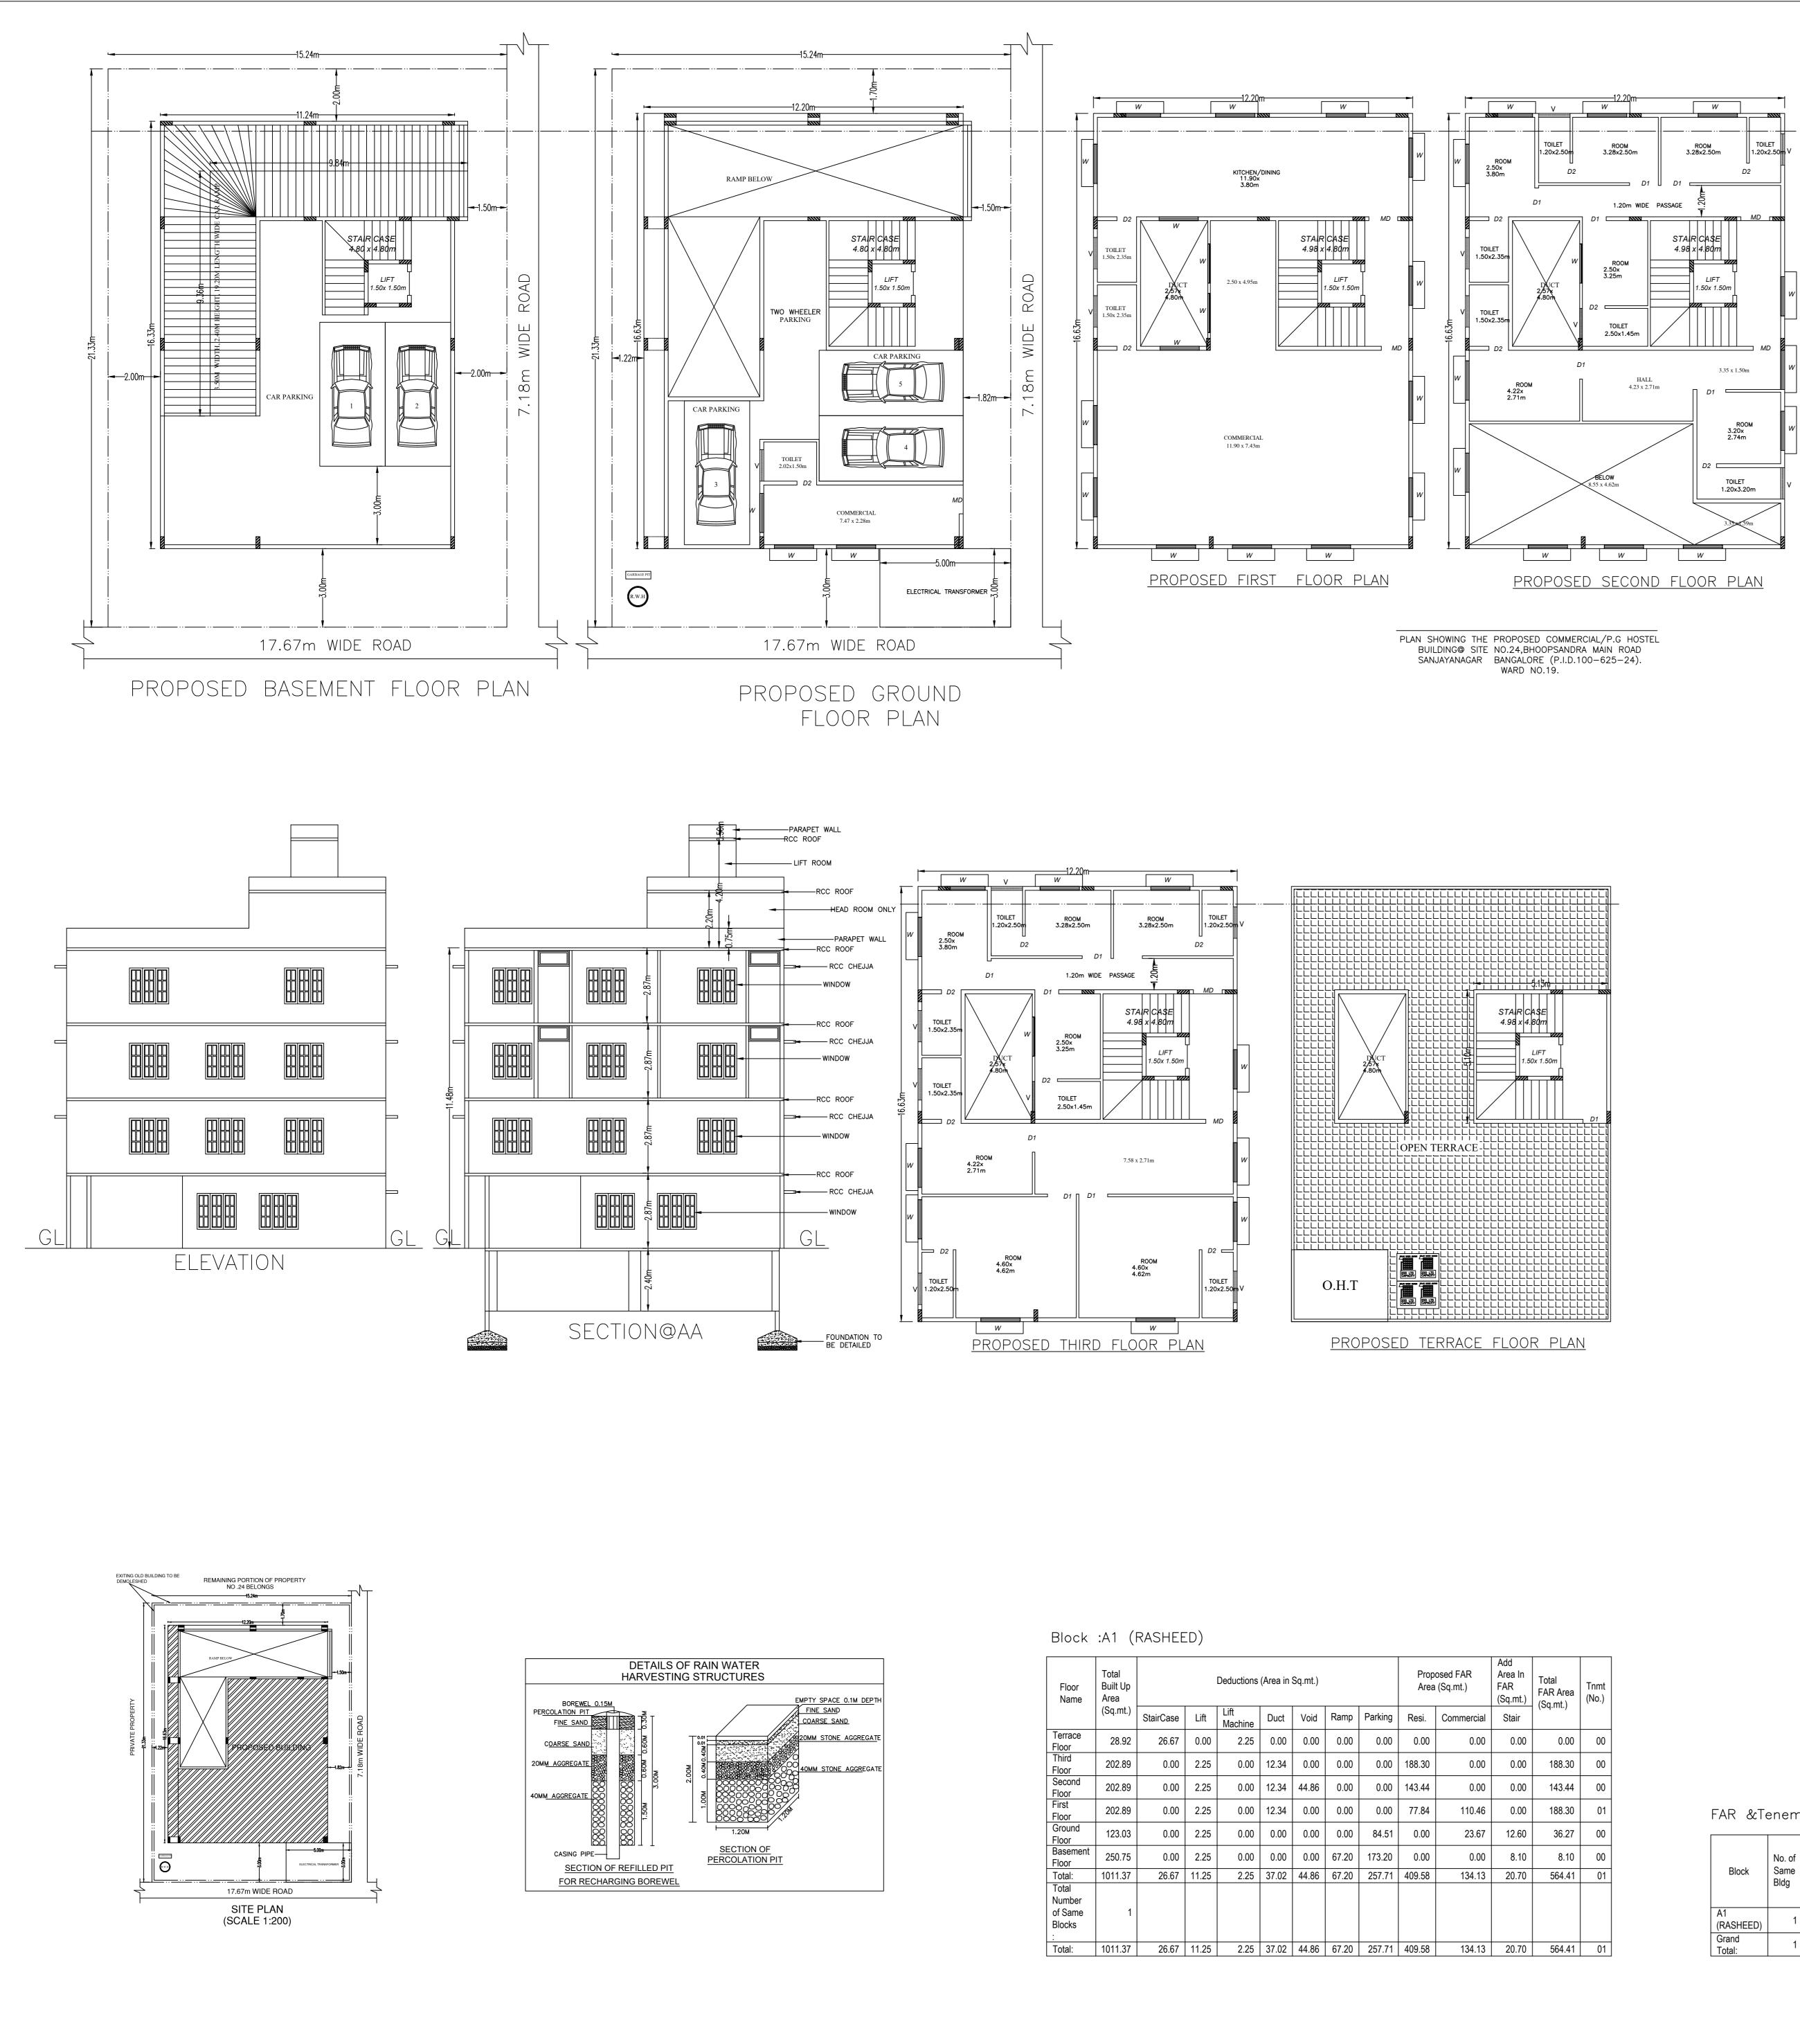

| Floor<br>Name                             | Total<br>Built Up<br>Area<br>(Sq.mt.) | Deductions (Area in Sq.mt.) |       |                 |       |       |       |         | Proposed FAR<br>Area (Sq.mt.) |            | Add<br>Area In<br>FAR<br>(Sq.mt.) | Total<br>FAR Area<br>(Sq.mt.) | Tnm<br>(No.) |
|-------------------------------------------|---------------------------------------|-----------------------------|-------|-----------------|-------|-------|-------|---------|-------------------------------|------------|-----------------------------------|-------------------------------|--------------|
|                                           |                                       | StairCase                   | Lift  | Lift<br>Machine | Duct  | Void  | Ramp  | Parking | Resi.                         | Commercial | Stair                             | (04.111.)                     |              |
| Terrace<br>Floor                          | 28.92                                 | 26.67                       | 0.00  | 2.25            | 0.00  | 0.00  | 0.00  | 0.00    | 0.00                          | 0.00       | 0.00                              | 0.00                          | 0            |
| Third<br>Floor                            | 202.89                                | 0.00                        | 2.25  | 0.00            | 12.34 | 0.00  | 0.00  | 0.00    | 188.30                        | 0.00       | 0.00                              | 188.30                        | 0            |
| Second<br>Floor                           | 202.89                                | 0.00                        | 2.25  | 0.00            | 12.34 | 44.86 | 0.00  | 0.00    | 143.44                        | 0.00       | 0.00                              | 143.44                        | 0            |
| First<br>Floor                            | 202.89                                | 0.00                        | 2.25  | 0.00            | 12.34 | 0.00  | 0.00  | 0.00    | 77.84                         | 110.46     | 0.00                              | 188.30                        | 0            |
| Ground<br>Floor                           | 123.03                                | 0.00                        | 2.25  | 0.00            | 0.00  | 0.00  | 0.00  | 84.51   | 0.00                          | 23.67      | 12.60                             | 36.27                         | 0            |
| Basement<br>Floor                         | 250.75                                | 0.00                        | 2.25  | 0.00            | 0.00  | 0.00  | 67.20 | 173.20  | 0.00                          | 0.00       | 8.10                              | 8.10                          | 0            |
| Total:                                    | 1011.37                               | 26.67                       | 11.25 | 2.25            | 37.02 | 44.86 | 67.20 | 257.71  | 409.58                        | 134.13     | 20.70                             | 564.41                        | 0            |
| Total<br>Number<br>of Same<br>Blocks<br>: | 1                                     |                             |       |                 |       |       |       |         |                               |            |                                   |                               |              |
| Total:                                    | 1011.37                               | 26.67                       | 11.25 | 2.25            | 37.02 | 44.86 | 67.20 | 257.71  | 409.58                        | 134.13     | 20.70                             | 564.41                        | 0            |

# FAR &Tenement Details

| Block           | No. of<br>Same<br>Bldg | Total<br>Built Up<br>Area |           |       | Deductions      | (Area in | Sq.mt.) |       |         |        | osed FAR<br>(Sq.mt.) | Add<br>Area In<br>FAR<br>(Sq.mt.) | Total<br>FAR Area<br>(Sq.mt.) | Tnmt<br>(No.) |
|-----------------|------------------------|---------------------------|-----------|-------|-----------------|----------|---------|-------|---------|--------|----------------------|-----------------------------------|-------------------------------|---------------|
|                 | Didg                   | (Sq.mt.)                  | StairCase | Lift  | Lift<br>Machine | Duct     | Void    | Ramp  | Parking | Resi.  | Commercial           | Stair                             | (04.111.)                     |               |
| A1<br>(RASHEED) | 1                      | 1011.37                   | 26.67     | 11.25 | 2.25            | 37.02    | 44.86   | 67.20 | 257.71  | 409.58 | 134.13               | 20.70                             | 564.41                        | 01            |
| Grand<br>Total: | 1                      | 1011.37                   | 26.67     | 11.25 | 2.25            | 37.02    | 44.86   | 67.20 | 257.71  | 409.58 | 134.13               | 20.70                             | 564.41                        | 1.00          |

## Approval condition :

This plan sanction is issued subject to the following conditions :

1. Sanction is accorded for the Commercial Building at 24, Bhoopsandra Main Road Sanjayanagar, Bangalore.

a).Consist of 1Basement + 1Ground + 3 only.